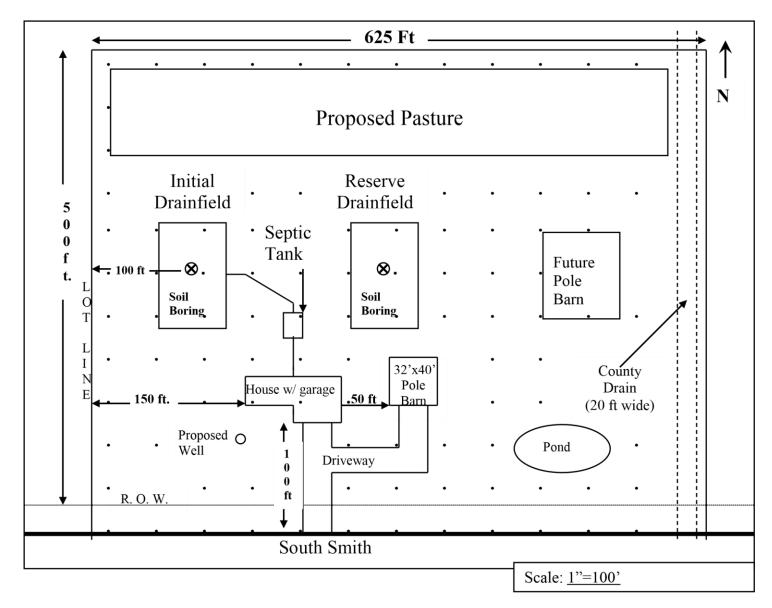

# **Example Site Plan**

Remember to show **ALL** of the following on your site plan:

- Lot/parcel lines
- Lot/parcel dimensions
- Proposed drainfield areas (initial & reserve)
  - Proposed well location
- Setbacks from property lines to all buildings
- Dimensions of all buildings, distance (in feet) to proposed lot lines & buildings
  - All easements including utilities, drainage & road right of ways
  - Any on-site or neighboring fuel oil tanks, gasoline tanks or pastures
- Future or proposed pole barns, sheds, decks, pastures, ponds or swimming pools
  - Width of drain easement